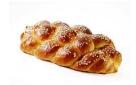

### **BREAD SECTION**

Challah הלה: is a special bread in Jewish cuisine, usually braided and typically eaten on ceremonial occasions such as Shabbat and major Jewish holidays (other than Passover). Challah is usually parve (containing neither dairy nor meat—important in the laws of Kashrut), unlike brioche and other enriched European breads, which contain butter or milk. Israeli challah contains eggs or olive oil in the dough as well as water, sugar, yeast, salt, honey and raisins. It is topped with sesame.