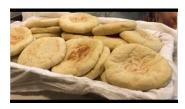

Pita bread פיתה: is a family of yeast-leavened round flatbreads baked from wheat flour, common in the Mediterranean, Middle East, and neighboring areas. It includes the widely known version with an interior pocket, also known as Arabic bread.

Supermarkets usually have pita bread in the bread section, but also bakeries would have fresh ones. Known bakery in Tel Aviv: Abulafia Bakery.

Laffa Flatbread לפה Taboon bread is Levantine flatbread baked in a taboon or tannur 'tandoor' clay oven, similar to the various tandoor breads found in many parts of Asia.