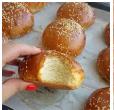

### **BREAD SECTION**

Challah הלה: is a special bread in Jewish cuisine, usually braided and typically eaten on ceremonial occasions such as Shabbat and major Jewish holidays (other than Passover). Challah is usually parve (containing neither dairy nor meat—important in the laws of Kashrut), unlike brioche and other enriched European breads, which contain butter or milk. Israeli challah contains eggs or olive oil in the dough as well as water, sugar, yeast, salt, honey and raisins. It is topped with sesame.