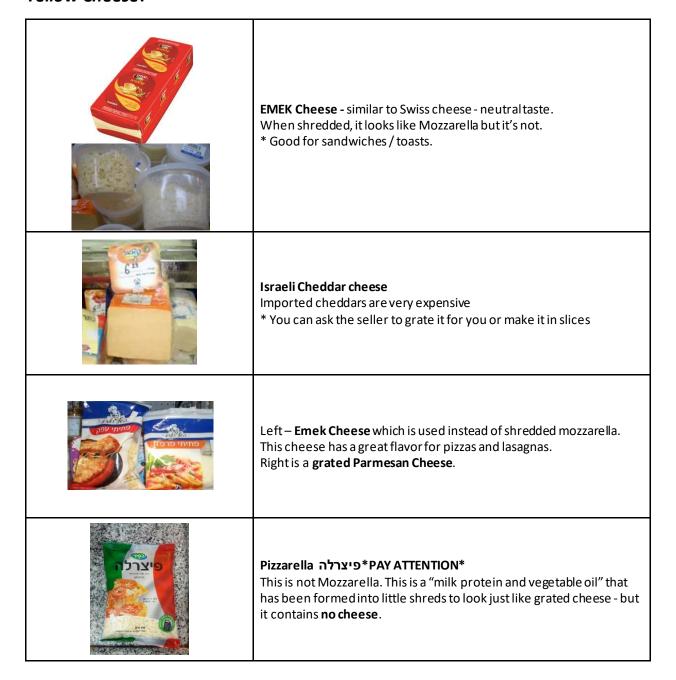

k without the breading.

\* A very popular salad in Israel is the Halloumi Salad \*must try\*



#### Gouda (Israeli) גאודה

There are many imported Gouda cheeses, but this Israeli brand makes good ones. Slightly more expensive, but tastier.





#### סולוגוני Suluguni

Also known as Solog, is a Georgian cheese very similar to mozzarella. It can be produced from any type of milk, and is a fresh cheese, aged between 6-48 hours in brine (salt-water solution).

Suluguni does taste, look, and feel just like mozzarella. Good replacement for mozzarella in recipes.





#### טבורוג Tvorog

Tvorog is a Russian cheese with a consistency somewhere in between American style cream cheese and farmer's cheese. It may also be called Russian cottage cheese, farmer's cheese, or quark.

### Yellow Cheese:



# **DELI SECTION Cheese for Sandwiches**

| COLOUR TEST OF THE PROPERTY OF | Gilboa Cheese גלבוע                                            |
|-------------------------------------------------------------------------------------------------------------------------------------------------------------------------------------------------------------------------------------------------------------------------------------------------------------------------------------------------------------------------------------------------------------------------------------------------------------------------------------------------------------------------------------------------------------------------------------------------------------------------------------------------------------------------------