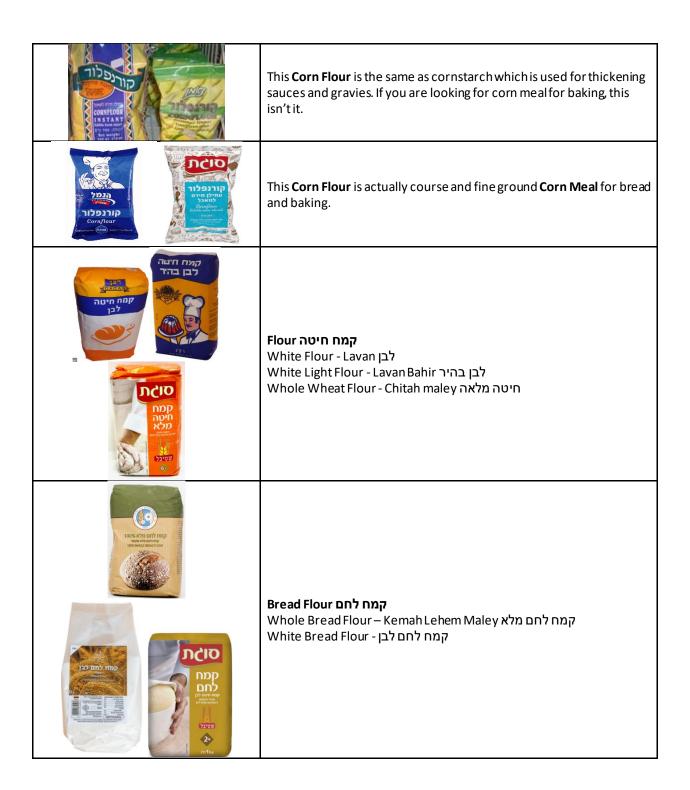

| EMEK Cheese - similar to Swiss cheese - neutral taste.         |
| G 33 to a service of the service of  | Israeli Cheddar cheese<br>Imported cheddars are very expensive |

# **DELI SECTION**Meat for Sandwiches



### **BAKING SECTION**







### **Hummus Section**



#### חומוס Hummus

There are different brands of hummus. The most popular ones are Ahla (red) & Zavar (green).



#### "Achla" / "Zabar" Salads or "Mezzes"

Different tastes like:
Dark chunky picante eggplant
Finer chunks-Mediterranean eggplant
Turkish Eggplant
Tahini / Tchina
Moroccan Carrots...







### Tahini / Tchina טחינה

 ${\bf Different\, brands}$ 

This type of Tahini is not ready to eat – usually we add water, lemon and salt to it to make it ready, or add to certain food



### Tahini / Tchina טחינה

This is a ready to eat tahini – similar to Hummus

### Pasta / Soups / Sauces

| ACCOUNT OF THE PARTY OF THE PAR | Israel <b>Osem Pasta</b> brand<br>You can also find the Italian pasta brand - <b>Barilla</b>