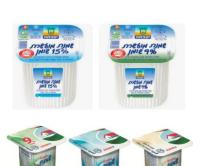

#### Plain yogurt יוגורט

Red - Plain White yogurt Blue - Sweet vanilla yogurt Peach - Peach flavored yogurt Purple - Passion fruit flavored yogurt

Bottom: Tnuva brand – most popular (1.5%, 3%, 4.5%) It tastes just like yogurt. Creamy, but light, a little tangy.