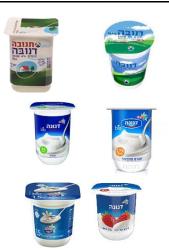

#### Danubah yogurt (bio) דנונה or Dannoneh yogurt (bio) דנונה

Compared to the 4.5% yogurt this one has a smoother, creamier texture, with less tang.

"Bio" means it still contains the live active cultures used to ferment the milk, producing yogurt. Yogurt without the "Bio" label has been heat treated after fermentation, killing the cultures. Bottom is Dannoneh yogurt with different flavors.