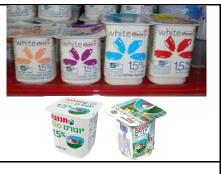

#### Plain yogurt יוגורט

Red - Plain White yogurt Blue - Sweet vanilla yogurt Peach - Peach flavored yogurt Purple - Passion fruit flavored yogurt

Bottom: Tnuva brand – most popular (1.5%, 3%, 4.5%) It tastes just like yogurt. Creamy, but light, a little tangy.