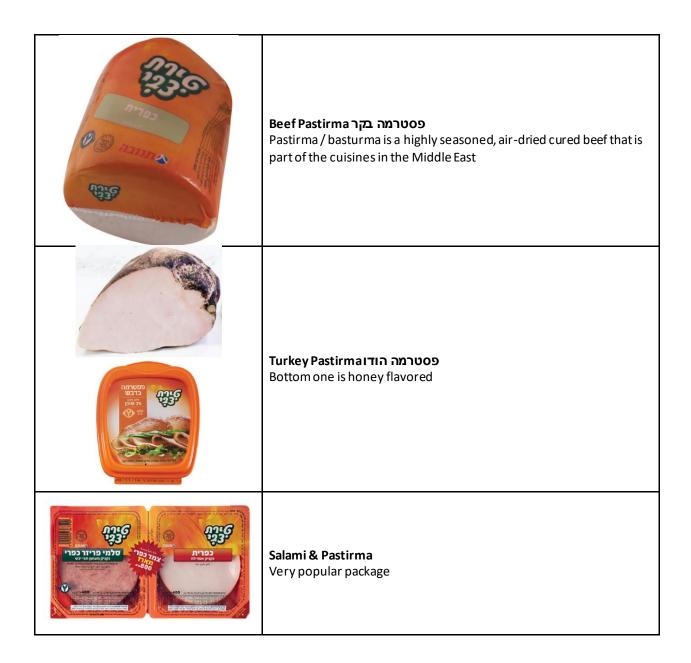

| EMEK Cheese - similar to Swiss cheese - neutral taste.         |
| G 33 to a service of the service of  | Israeli Cheddar cheese<br>Imported cheddars are very expensive |

# **DELI SECTION**Meat for Sandwiches



### **BAKING SECTION**







### **Hummus Section**



#### חומוס Hummus

There are different brands of hummus. The most popular ones are Ahla (red) & Zavar (green).



#### "Achla" / "Zabar" Salads or "Mezzes"

Different tastes like:
Dark chunky picante eggplant
Finer chunks-Mediterranean eggplant
Turkish Eggplant
Tahini / Tchina
Moroccan Carrots...







### Tahini / Tchina טחינה

 ${\bf Different\, brands}$ 

This type of Tahini is not ready to eat – usually we add water, lemon and salt to it to make it ready, or add to certain food



### Tahini / Tchina טחינה

This is a ready to eat tahini – similar to Hummus

### Pasta / Soups / Sauces

| ACCOUNT OF THE PARTY OF THE PAR | Israel <b>Osem Pasta</b> brand<br>You can also find the Italian pasta brand - <b>Barilla</b>