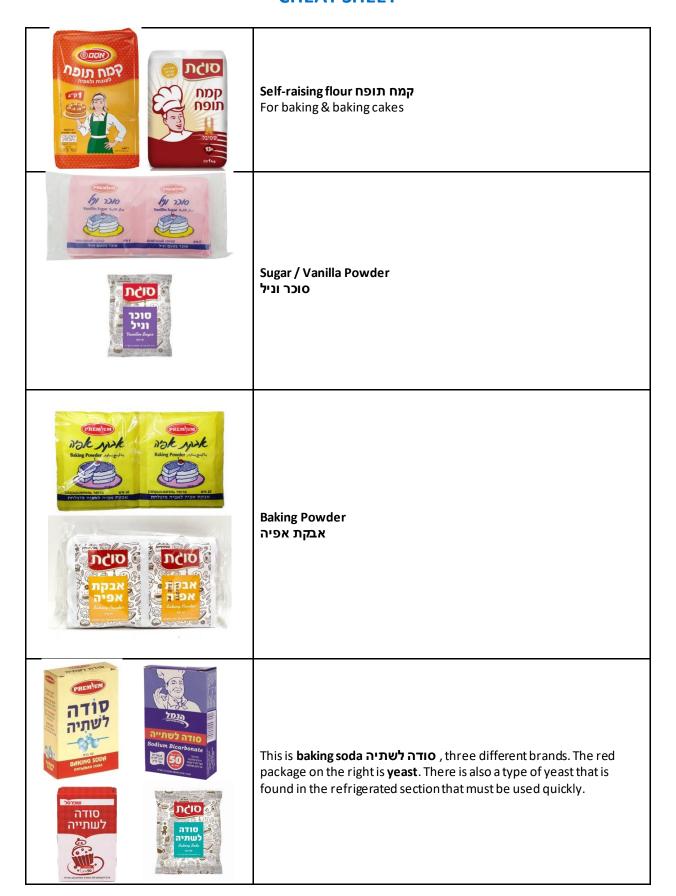

| EMEK Cheese - similar to Swiss cheese - neutral taste.         |
| G 33 to a service of the service of  | Israeli Cheddar cheese<br>Imported cheddars are very expensive |

# **DELI SECTION**Meat for Sandwiches



### **BAKING SECTION**







### **Hummus Section**



#### חומוס Hummus

There are different brands of hummus. The most popular ones are Ahla (red) & Zavar (green).



#### "Achla" / "Zabar" Salads or "Mezzes"

Different tastes like:
Dark chunky picante eggplant
Finer chunks-Mediterranean eggplant
Turkish Eggplant
Tahini / Tchina
Moroccan Carrots...







### Tahini / Tchina טחינה

 ${\bf Different\, brands}$ 

This type of Tahini is not ready to eat – usually we add water, lemon and salt to it to make it ready, or add to certain food



### Tahini / Tchina טחינה

This is a ready to eat tahini – similar to Hummus

### Pasta / Soups / Sauces

| ACCOUNT OF THE PARTY OF THE PAR | Israel <b>Osem Pasta</b> brand<br>You can also find the Italian pasta brand - <b>Barilla</b>